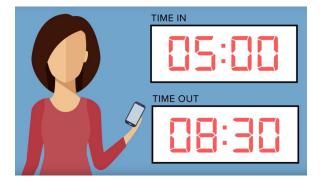

### Use EVV as a Time Clock

EVV provides an easy way to record visit start and end times. You can use EVV for all services, even those that occur entirely in the community.

### Are you an Employee?

You will use a smartphone app or landline phone to record the time you start and end a visit.

The EVV Mobile App is available free of charge and can be downloaded to a smartphone or tablet. The app can record a visit even without a cell or Wi-Fi signal.